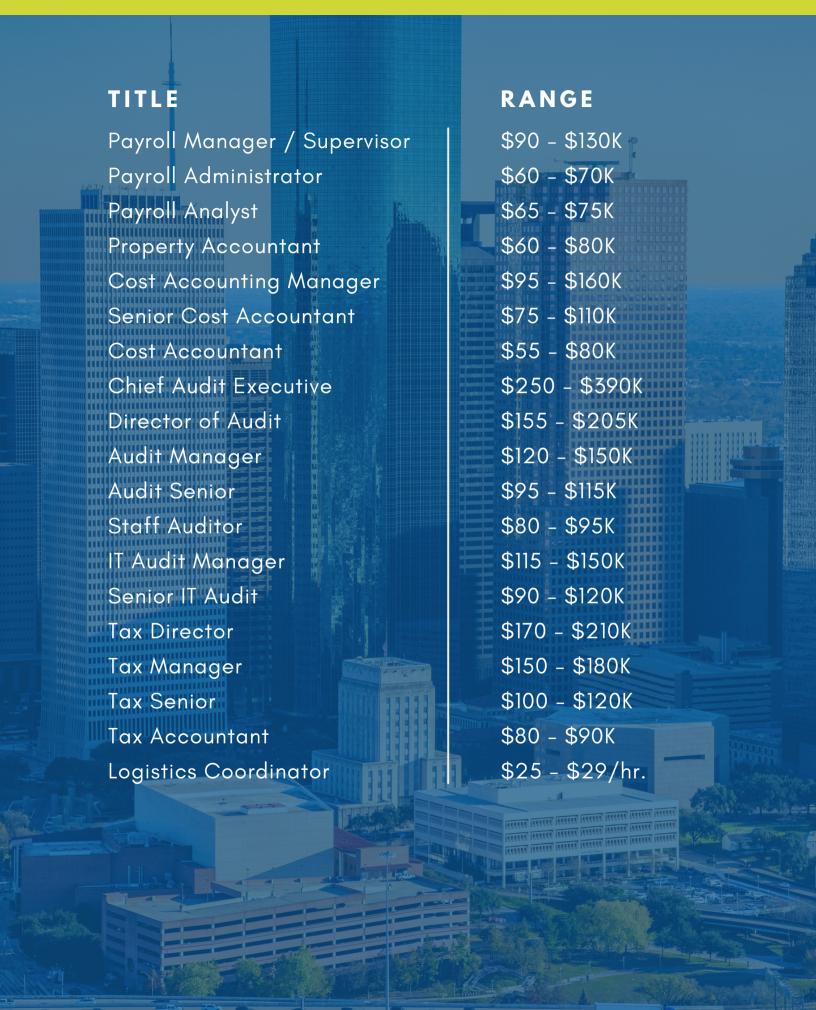

Finance Manager

Senior Financial Analyst

Financial Analyst

Chief Accounting Officer

Controller

Assistant Controller

Director of Accounting

**Accounting Manager** 

Senior Accountant

Staff Accountant

Billing Specialist / Coordinator

Accounts Payable Manager

Accounts Payable Specialist

Accounts Receivable Manager

Accounts Receivable Specialist

#### RANGE

\$200 - \$450K

\$165 - \$280K

\$180 - \$250K

\$140 - \$220K

\$160 - \$200K

\$115 - \$140K

\$75 - \$105K

\$150 - \$185K

\$140 - \$150K

\$160 - \$200K

\$120 - \$135K

\$98 - \$115K

\$60 - \$90K

\$200 - \$310K

\$165 - \$265K

\$125 - \$195K

\$150 - \$195K

\$110 - \$130K

\$80 - \$105K

\$60 - \$80K

\$50 - \$65K

\$80 - \$110K

\$22 - \$27/hr.

\$80 - \$110K

\$24 - \$28/hr.

## RECRUITER EXPERT GUIDE | HOUSTON



#### TITLE Chief Financial Officer **VP** of Finance Treasurer Assistant Treasurer Director of FP&A Manager of FP&A FP&A Analyst Director of Financial Reporting Manager of Financial Reporting Finance Director Finance Manager Senior Financial Analyst Financial Analyst Chief Accounting Officer Controller Assistant Controller Director of Accounting Accounting Manager Senior Accountant Staff Accountant Billing Specialist / Coordinator Accounts Payable Manager Accounts Payable Specialist Accounts Receivable Manager Accounts Receivable Specialist Payroll Manager / Supervisor Payroll Administrator Payroll Analyst **Property Accountant** Cost Accounting Manager Senior Cost Accountant Cost Accountant Chief Audit Executive Director of Audit Audit Manager Audit Senior Staff Auditor IT Audit Manager